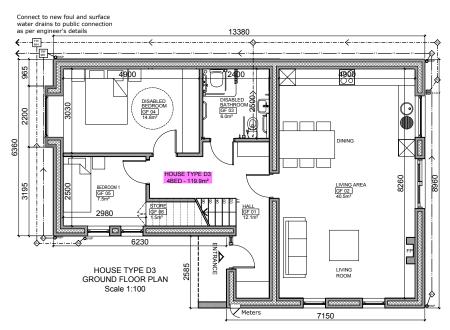

#### **SPECIFICATIONS**

| HOUSE TYPE D3 - 4 BED |                   |              |
|-----------------------|-------------------|--------------|
| ROOM<br>NO.           | ROOM NAME         | AREA<br>[M²] |
| GF 01                 | HALL              | 12.1         |
| GF 02                 | LIVING AREA       | 40.5         |
| GF 03                 | DISABLED BATHROOM | 6.0          |
| GF 04                 | DISABLED BEDROOM  | 14.8         |
| GF 05                 | BEDROOM 1         | 7.5          |
| GF 06                 | STORE             | 1.5          |
| FF 01                 | LANDING           | 4.6          |
| FF 02                 | BEDROOM 2         | 12.4         |
| FF 03                 | BEDROOM 3         | 12.1         |
| FF 04                 | BATHROOM          | 3.7          |
| FF 05                 | HP                | 1.1          |
| FF 06                 | STORE             | 3.5          |
|                       |                   |              |

NOTE:
- GARDEN STORE NOT INCLUDED IN STORE AREA ABOVE
- NORTH POINT AS PER SITE PLAN

TOTAL: 119.9M²