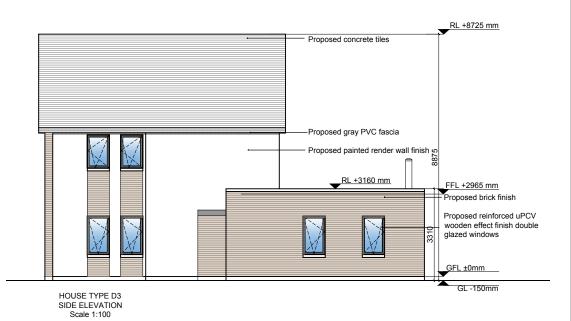

## PROPOSED HOUSE D3 -PLANS, ELEVATIONS AND SECTION AA

RESIDENTIAL DEVELOPMENT AT DUNMURRY RISE, BISHOPSLAND KILDARE, CO. KILDARE

CLIENT:
KILDARE COUNTY COUNCIL

SCALE: 1:100 FEB/2017 DRAWING NO: 1617-PP-700