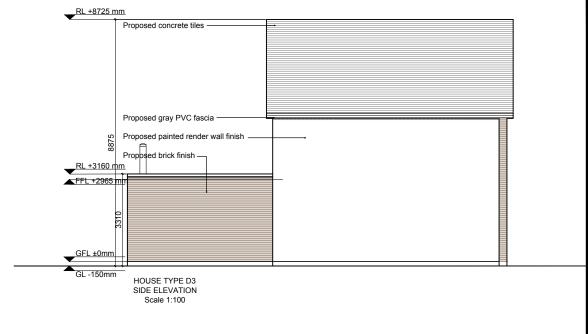

## PROPOSED HOUSE D3 -PLANS, ELEVATIONS AND SECTION AA

RESIDENTIAL DEVELOPMENT AT DUNMURRY RISE, BISHOPSLAND KILDARE, CO. KILDARE

CLIENT:
KILDARE COUNTY COUNCIL

SCALE: 1:100 FEB/2017 DRAWING NO: 1617-PP-700