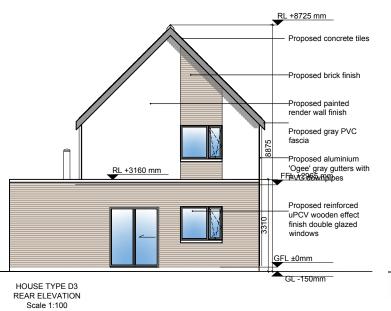

## PROPOSED HOUSE D3 -PLANS, ELEVATIONS AND SECTION AA

RESIDENTIAL DEVELOPMENT AT DUNMURRY RISE, BISHOPSLAND KILDARE, CO. KILDARE

CLIENT:
KILDARE COUNTY COUNCIL

SCALE: 1:100 FEB/2017 DRAWING NO: 1617-PP-700