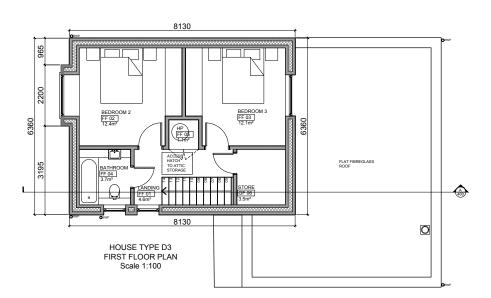

#### **SPECIFICATIONS**

| HOUSE TYPE D3 - 4 BED |                   |              |
|-----------------------|-------------------|--------------|
| ROOM<br>NO.           | ROOM NAME         | AREA<br>[M²] |
| GF 01                 | HALL              | 12.1         |
| GF 02                 | LIVING AREA       | 40.5         |
| GF 03                 | DISABLED BATHROOM | 6.0          |
| GF 04                 | DISABLED BEDROOM  | 14.8         |
| GF 05                 | BEDROOM 1         | 7.5          |
| GF 06                 | STORE             | 1.5          |
| FF 01                 | LANDING           | 4.6          |
| FF 02                 | BEDROOM 2         | 12.4         |
| FF 03                 | BEDROOM 3         | 12.1         |
| FF 04                 | BATHROOM          | 3.7          |
| FF 05                 | HP                | 1.1          |
| FF 06                 | STORE             | 3.5          |
|                       |                   |              |

NOTE:
- GARDEN STORE NOT INCLUDED IN STORE AREA ABOVE
- NORTH POINT AS PER SITE PLAN

TOTAL: 119.9M²