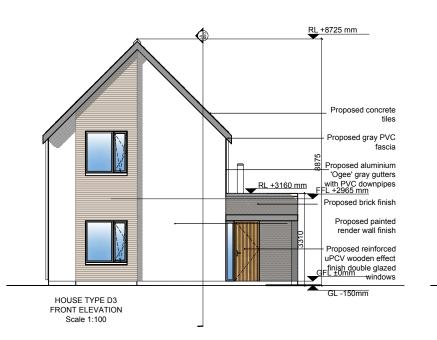

## PROPOSED HOUSE D3 -PLANS, ELEVATIONS AND SECTION AA

RESIDENTIAL DEVELOPMENT AT DUNMURRY RISE, BISHOPSLAND KILDARE, CO. KILDARE

CLIENT:
KILDARE COUNTY COUNCIL

SCALE: 1:100 FEB/2017 DRAWING NO: 1617-PP-700