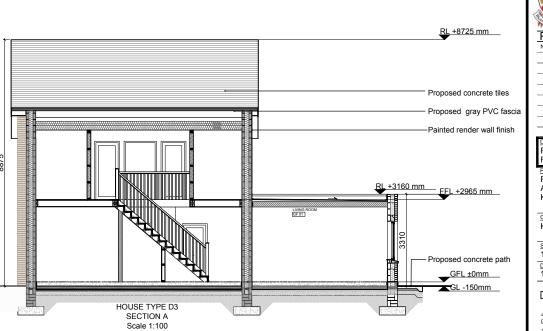

## PROPOSED HOUSE D3 -PLANS, ELEVATIONS AND SECTION AA

RESIDENTIAL DEVELOPMENT AT DUNMURRY RISE, BISHOPSLAND KILDARE, CO. KILDARE

CLIENT:
KILDARE COUNTY COUNCIL

SCALE: 1:100 FEB/2017 DRAWING NO: 1617-PP-700